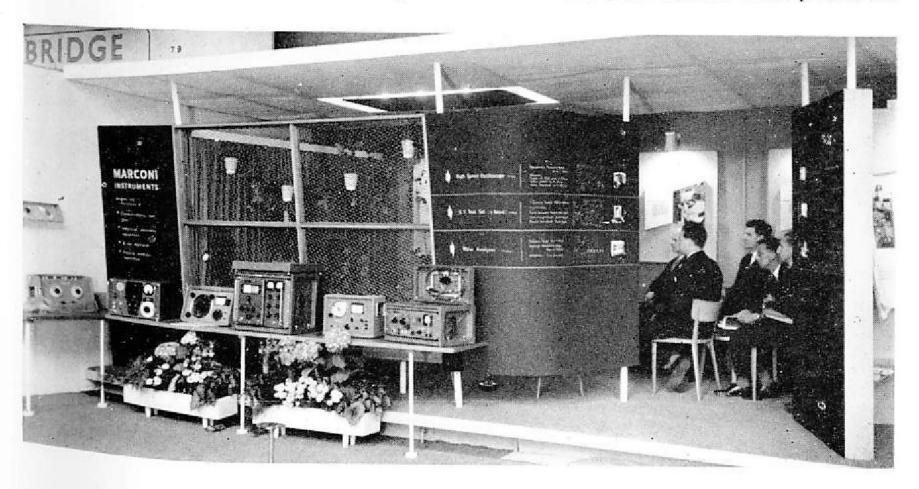

## M.I. AT INSTRUMENTS EXHIBITION

BUYERS from all over the world came to the Second British Instruments Industries Exhibition at Olympia. British Instrument Manufacturers export nearly forty per cent of their production, an income of about £14,000,000 a year.

Marconi Instruments and English

Electric shared a stand, exhibiting a selection of communications instruments and industrial measuring equipment. A special attraction on the stand was the well-arranged viewing room fitted with a projector, where visitors saw coloured illustrations and data of M.I. products.